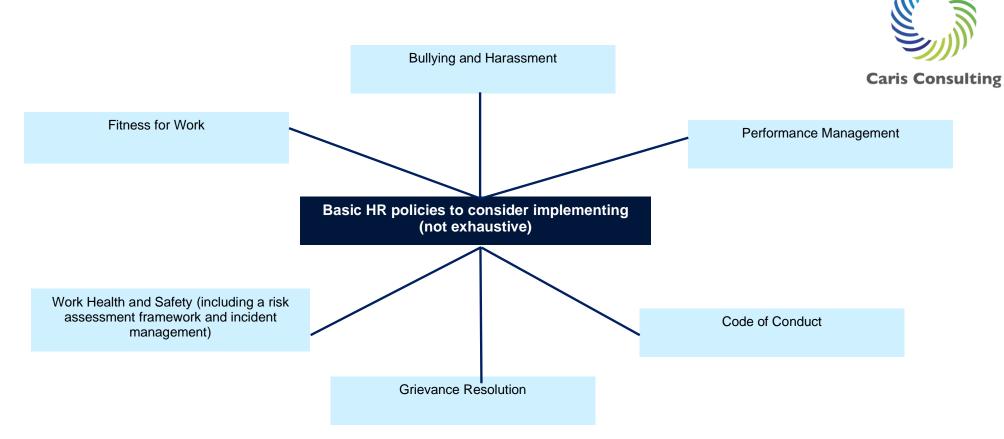

## **HR Policies and Procedures**



## Need help with your next steps?

## Contact Caris Consulting...

If you have identified one or more areas that requires further review and improvement... this is perfectly normal and there is no time like the present to address these questions.

Your dedicated team at Caris Consulting are here to help you with the specific areas that you have identified. We commit to partnering with you to offer clear, simple, practical (and necessary) steps needed to mitigate your risks. We look forward to partnering with you on HR/IR/ER needs so that you can devote your attention towards your core business.