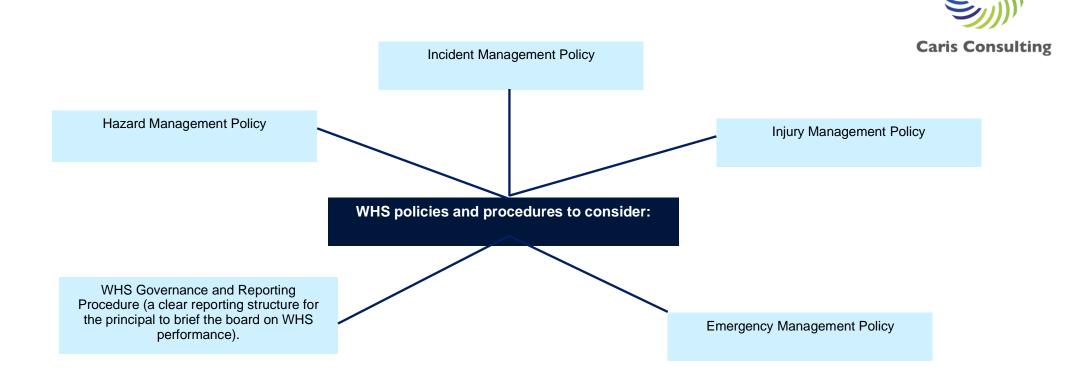

## Workplace Health and Safety (WHS)



## Need help with your next steps?

## Contact Caris Consulting...

If you have identified one or more areas that requires further review and improvement... this is perfectly normal and there is no time like the present to address these questions.

Your dedicated team at Caris Consulting are here to help you with the specific areas that you have identified. We commit to partnering with you to offer clear, simple, practical (and necessary) steps needed to mitigate your risks. We look forward to partnering with you on HR/IR/ER needs so that you can devote your attention towards your core business.